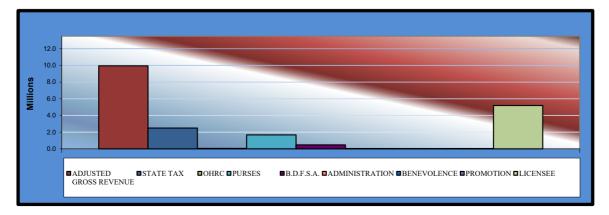

Gaming at Oklahoma Horse Racing Tracks Will Rogers Downs and Remington Park Prior Twelve Month Graph June 2024

Cindy Byrd, CPA | State Auditor & Inspector 2300 N. Lincoln Blvd., Room 123, Oklahoma City, OK 73105 | 405.521.3495 | www.sai.ok.gov

# Gaming at Oklahoma Horse Racing Tracks Will Rogers Downs and Remington Park Total Gaming Revenue June 2024

| Gaming Days This Month                      | <u>TOTAL</u><br>30      | WILL<br>ROGERS<br><u>DOWNS</u><br>0 | REMINGTON<br>PARK<br>30 |
|---------------------------------------------|-------------------------|-------------------------------------|-------------------------|
| WRD closed 5/26/24 for storm damage, tental | tive reopening 07/24/24 |                                     |                         |
|                                             |                         |                                     |                         |
| Adjusted Gross Revenue                      | <u>\$9,949,433.36</u>   | <u>\$0.00</u>                       | <u>\$9,949,433.36</u>   |
| State Tax                                   |                         |                                     |                         |
| General Revenue Fund                        | 298,483.00              | 0.00                                | 298,483.00              |
| Education Reform                            | 2,188,875.34            | 0.00                                | 2,188,875.34            |
|                                             |                         |                                     |                         |
| Oklahoma Horse Racing Commission            | 49,747.16               | 0.00                                | 49,747.16               |
|                                             |                         |                                     |                         |
| Purse Fund                                  |                         |                                     |                         |
| Purses                                      |                         |                                     |                         |
| Thoroughbred                                | 891,033.96              | 0.00                                | 891,033.96              |
| Quarterhorse                                | 702,311.85              | 0.00                                | 702,311.85              |
| Paint & Appaloosa                           | 85,782.78               | 0.00                                | 85,782.78               |
| Breeding Development Fund                   |                         |                                     |                         |
| Special Account                             |                         |                                     |                         |
| Thoroughbred                                | 188,168.66              | 0.00                                | 188,168.66              |
| Quarterhorse                                | 268,970.49              | 0.00                                | 268,970.49              |
| Paint & Appaloosa                           | 22,137.49               | 0.00                                | 22,137.49               |
| <u>Administration</u>                       |                         |                                     |                         |
| Thoroughbred                                | 11,068.74               | 0.00                                | 11,068.74               |
| Quarterhorse                                | 9,961.87                | 0.00                                | 9,961.87                |
| Paint & Appaloosa                           | 1,106.87                | 0.00                                | 1,106.87                |
| Benevolence                                 |                         |                                     |                         |
| Thoroughbred                                | 5,534.37                | 0.00                                | 5,534.37                |
| Quarterhorse                                | 4,980.94                | 0.00                                | 4,980.94                |
| Paint & Appaloosa                           | 553.44                  | 0.00                                | 553.44                  |
| Promotions                                  |                         |                                     |                         |
| Thoroughbred                                | 11,068.74               | 0.00                                | 11,068.74               |
| Quarterhorse                                | 9,961.87                | 0.00                                | 9,961.87                |
| Paint & Appaloosa                           | 1,106.87                | 0.00                                | 1,106.87                |
| Licensee                                    | \$5,198,578.92          | \$0.00                              | \$5,198,578.92          |