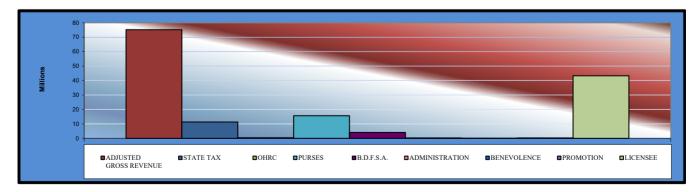

### Gaming at Oklahoma Horse Racing Tracks Will Rogers Downs and Remington Park Year to Date Gaming Totals Comparison June 2024

| Gaming Days This Year            | WILL<br>ROGERS<br><u>DOWNS</u><br>146 | REMINGTON<br>PARK<br>182 | <b>2024</b><br><u>TOTAL</u><br>328 | <b>2023</b><br><u>TOTAL</u><br>362 | %<br><u>CHANGE</u><br>-9.39% |
|----------------------------------|---------------------------------------|--------------------------|------------------------------------|------------------------------------|------------------------------|
| Adjusted Gross Revenue           | <u>\$10,013,233.99</u>                | <u>\$65,232,144.05</u>   | <u>\$75,245,378.04</u>             | <u>\$78,347,765.38</u>             | -3.96%                       |
| State Tax                        |                                       |                          |                                    |                                    |                              |
| General Revenue Fund             | 120,158.81                            | 1,236,964.32             | 1,357,123.13                       | 1,430,772.17                       | -5.15%                       |
| Education Reform                 | 881,164.58                            | 9,071,071.68             | 9,952,236.26                       | 10,492,329.23                      | -5.15%                       |
| Oklahoma Horse Racing Commission | 50,066.16                             | 326,160.74               | 376,226.90                         | 391,738.84                         | -3.96%                       |
| Purse Fund                       |                                       |                          |                                    |                                    |                              |
| Purses                           |                                       |                          |                                    |                                    |                              |
| Thoroughbred                     | 1,078,337.63                          | 7,150,071.23             | 8,228,408.86                       | 8,549,253.21                       | -3.75%                       |
| Quarterhorse                     | 987,236.66                            | 5,635,677.25             | 6,622,913.91                       | 6,893,581.90                       | -3.93%                       |
| Paint & Appaloosa                | 109,692.97                            | 688,360.93               | 798,053.90                         | 829,703.82                         | -3.81%                       |
| Breeding Development Fund        |                                       |                          |                                    |                                    |                              |
| Special Account                  |                                       |                          |                                    |                                    |                              |
| Thoroughbred                     | 130,144.20                            | 1,509,952.93             | 1,640,097.13                       | 1,695,216.96                       | -3.25%                       |
| Quarterhorse                     | 100,396.96                            | 2,158,344.47             | 2,258,741.43                       | 2,326,441.29                       | -2.91%                       |
| Paint & Appaloosa                | 11,155.23                             | 177,641.52               | 188,796.75                         | 194,743.24                         | -3.05%                       |
| Administration                   |                                       |                          |                                    |                                    |                              |
| Thoroughbred                     | 12,394.70                             | 88,820.76                | 101,215.46                         | 105,071.51                         | -3.67%                       |
| Quarterhorse                     | 11,155.23                             | 79,938.68                | 91,093.91                          | 94,564.32                          | -3.67%                       |
| Paint & Appaloosa                | 1,239.47                              | 8,882.06                 | 10,121.53                          | 10,507.13                          | -3.67%                       |
| Benevolence                      |                                       |                          |                                    |                                    |                              |
| Thoroughbred                     | 6,197.34                              | 44,410.37                | 50,607.71                          | 52,535.72                          | -3.67%                       |
| Quarterhorse                     | 5,577.61                              | 39,969.35                | 45,546.96                          | 47,282.16                          | -3.67%                       |
| Paint & Appaloosa                | 619.73                                | 4,441.04                 | 5,060.77                           | 5,253.58                           | -3.67%                       |
| Promotions                       |                                       |                          |                                    |                                    |                              |
| Thoroughbred                     | 12,394.70                             | 88,820.76                | 101,215.46                         | 105,071.51                         | -3.67%                       |
| Quarterhorse                     | 11,155.23                             | 79,938.68                | 91,093.91                          | 94,564.32                          | -3.67%                       |
| Paint & Appaloosa                | 1,239.47                              | 8,882.06                 | 10,121.53                          | 10,507.13                          | -3.67%                       |
| Licensee                         | \$6,482,907.31                        | \$36,833,795.22          | \$43,316,702.53                    | \$45,018,627.34                    | -3.78%                       |