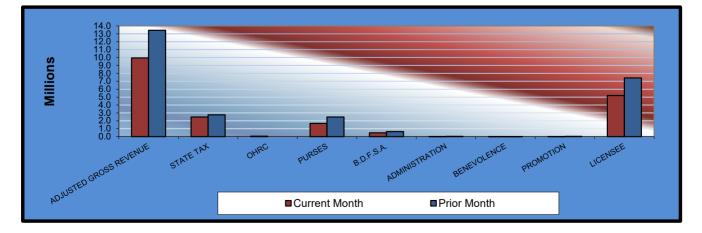

# Gaming at Oklahoma Horse Racing Tracks Will Rogers Downs and Remington Park Comparison of Prior Month and Prior Year June 2024

|                                   | <u>TOTAL</u>   | PRIOR<br><u>MONTH</u> | %<br><u>CHANGE</u> | June<br><u>2023</u> | %<br><u>CHANGE</u> |
|-----------------------------------|----------------|-----------------------|--------------------|---------------------|--------------------|
| Gaming Days                       | 30             | 56                    | -46.43%            | 60                  | -50.00%            |
|                                   |                |                       |                    |                     |                    |
| Adjusted Gross Revenue            | \$9,949,433.36 | \$13,450,839.47       | -26.03%            | \$12,053,832.32     | -17.46%            |
| State Tev                         |                |                       |                    |                     |                    |
| State Tax<br>General Revenue Fund | 298,483.00     | 331,549.30            | -9.97%             | 328,657.21          | -9.18%             |
| Education Reform                  | 2,188,875.34   | 2,431,361.58          | -9.97%             | 2,410,152.87        | -9.18%             |
|                                   | 2,100,070.04   | 2,401,001.00          | -0.0170            | 2,410,102.07        | -0.1070            |
| Oklahoma Horse Racing             |                |                       |                    |                     |                    |
| Commission                        | 49,747.16      | 67,254.20             | -26.03%            | 60,269.16           | -17.46%            |
| Purse Fund                        |                |                       |                    |                     |                    |
| Purses                            |                |                       |                    |                     |                    |
| Thoroughbred                      | 891,033.96     | 1,302,481.49          | -31.59%            | 1,136,405.11        | -21.59%            |
| Quarterhorse                      | 702,311.85     | 1,052,885.93          | -33.30%            | 923,835.91          | -23.98%            |
| Paint & Appaloosa                 | 85,782.78      | 126,518.95            | -32.20%            | 110,609.48          | -22.45%            |
| Breeding Development Fund         | ,              | ,                     |                    | ,                   |                    |
| Special Account                   |                |                       |                    |                     |                    |
| Thoroughbred                      | 188,168.66     | 256,385.88            | -26.61%            | 219,998.15          | -14.47%            |
| Quarterhorse                      | 268,970.49     | 350,094.70            | -23.17%            | 296,927.04          | -9.42%             |
| Paint & Appaloosa                 | 22,137.49      | 29,367.80             | -24.62%            | 25,030.85           | -11.56%            |
| Administration                    |                |                       |                    |                     |                    |
| Thoroughbred                      | 11,068.74      | 15,988.40             | -30.77%            | 13,911.84           | -20.44%            |
| Quarterhorse                      | 9,961.87       | 14,389.55             | -30.77%            | 12,520.64           | -20.44%            |
| Paint & Appaloosa                 | 1,106.87       | 1,598.84              | -30.77%            | 1,391.18            | -20.44%            |
| Benevolence                       |                |                       |                    |                     |                    |
| Thoroughbred                      | 5,534.37       | 7,994.19              | -30.77%            | 6,955.91            | -20.44%            |
| Quarterhorse                      | 4,980.94       | 7,194.78              | -30.77%            | 6,260.32            | -20.44%            |
| Paint & Appaloosa                 | 553.44         | 799.42                | -30.77%            | 695.60              | -20.44%            |
| Promotions                        |                |                       |                    |                     |                    |
| Thoroughbred                      | 11,068.74      | 15,988.40             | -30.77%            | 13,911.84           | -20.44%            |
| Quarterhorse                      | 9,961.87       | 14,389.55             | -30.77%            | 12,520.64           | -20.44%            |
| Paint & Appaloosa                 | 1,106.87       | 1,598.84              | -30.77%            | 1,391.18            | -20.44%            |
| Licensee                          | \$5,198,578.92 | \$7,422,997.67        | -29.97%            | \$6,472,387.39      | -19.68%            |