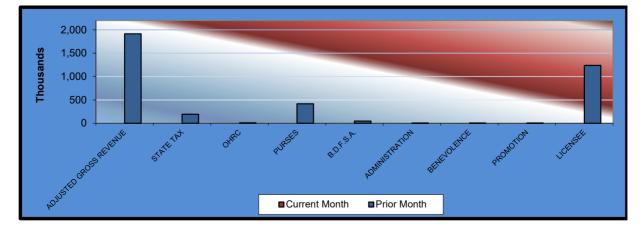

# Gaming at Oklahoma Horse Racing Tracks Will Rogers Downs and Remington Park Will Rogers Downs Revenue June 2024

| Will Rogers Downs                              | CURRENT<br>MONTH | PRIOR<br>MONTH          | %<br><u>CHANGE</u>   | June<br><u>2023</u>     | %<br><u>CHANGE</u> |
|------------------------------------------------|------------------|-------------------------|----------------------|-------------------------|--------------------|
| Gaming Days                                    | 0                | 25                      | -100.00%             | 30                      | -100.00%           |
|                                                |                  |                         |                      |                         |                    |
| Adjusted Gross Revenue                         | \$0.00           | \$1,913,925.39          | -100.00%             | \$1,830,986.70          | -100.00%           |
| State Tax                                      |                  |                         |                      |                         |                    |
| General Revenue Fund                           | 0.00             | 22,967.10               | -100.00%             | 21,971.84               | -100.00%           |
| Education Reform                               | 0.00             | 168,425.44              | -100.00%             | 161,126.83              |                    |
|                                                | 0.00             | 100,120.11              | 10010070             | 101,120.00              | 100.0070           |
| Oklahoma Horse Racing                          |                  |                         |                      |                         |                    |
| Commission                                     | 0.00             | 9,569.62                | -100.00%             | 9,154.94                | -100.00%           |
|                                                |                  |                         |                      |                         |                    |
| Purse Fund                                     |                  |                         |                      |                         |                    |
| Purses                                         | 0.00             | 000 045 00              | 400.000/             | 000 005 40              | 400.000/           |
| Thoroughbred                                   | 0.00             | 206,345.82              | -100.00%             | 220,885.40              | -100.00%           |
| Quarterhorse                                   | 0.00<br>0.00     | 188,913.14<br>20,990.35 | -100.00%<br>-100.00% | 202,224.39<br>22,469.38 | -100.00%           |
| Paint & Appaloosa<br>Breeding Development Fund | 0.00             | 20,990.55               | -100.00%             | 22,409.30               | -100.00%           |
| Special Account                                |                  |                         |                      |                         |                    |
| Thoroughbred                                   | 0.00             | 24,903.81               | -100.00%             | 26,658.58               | -100.00%           |
| Quarterhorse                                   | 0.00             | 19.211.51               | -100.00%             | 20,000.00               | -100.00%           |
| Paint & Appaloosa                              | 0.00             | 2,134.62                | -100.00%             | 2.285.02                |                    |
| Administration                                 | 0.00             | 2,104.02                | 100.0070             | 2,200.02                | 100.0070           |
| Thoroughbred                                   | 0.00             | 2,371.80                | -100.00%             | 2,538.92                | -100.00%           |
| Quarterhorse                                   | 0.00             | 2,134.62                | -100.00%             | 2.285.02                |                    |
| Paint & Appaloosa                              | 0.00             | 237.18                  | -100.00%             | 253.89                  |                    |
| Benevolence                                    |                  |                         |                      |                         |                    |
| Thoroughbred                                   | 0.00             | 1,185.89                | -100.00%             | 1,269.45                | -100.00%           |
| Quarterhorse                                   | 0.00             | 1,067.31                | -100.00%             | 1,142.51                | -100.00%           |
| Paint & Appaloosa                              | 0.00             | 118.59                  | -100.00%             | 126.95                  | -100.00%           |
| Promotions                                     |                  |                         |                      |                         |                    |
| Thoroughbred                                   | 0.00             | 2,371.80                | -100.00%             | 2,538.92                | -100.00%           |
| Quarterhorse                                   | 0.00             | 2,134.62                | -100.00%             | 2,285.02                | -100.00%           |
| Paint & Appaloosa                              | 0.00             | 237.18                  | -100.00%             | 253.89                  | -100.00%           |
| Licensee                                       | \$0.00           | \$1,238,604.99          | -100.00%             | \$1,130,950.56          | -100.00%           |