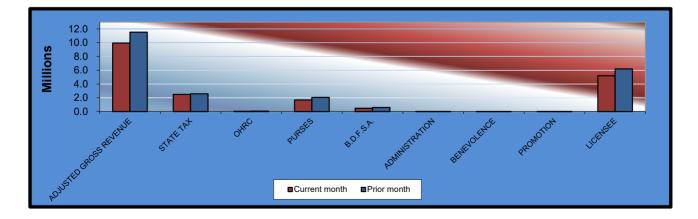

## Gaming at Oklahoma Horse Racing Tracks Will Rogers Downs and Remington Park Remington Park Revenue June 2024

| <u>Remington Park</u><br>Gaming Days | CURRENT<br>MONTH<br>30 | PRIOR<br><u>MONTH</u><br>31 | %<br><u>CHANGE</u><br>-3.23% | June<br><u>2023</u><br>30 | <b>%</b><br><u>CHANGE</u><br>0.00% |
|--------------------------------------|------------------------|-----------------------------|------------------------------|---------------------------|------------------------------------|
| Adjusted Gross Revenue               | \$<br>9,949,433.36     | \$11,536,914.08             | -13.76%                      | \$10,222,845.62           | -2.67%                             |
| State Tax                            |                        |                             |                              |                           |                                    |
| General Revenue Fund                 | 298,483.00             | 308,582.20                  | -3.27%                       | 306,685.37                | -2.67%                             |
| Education Reform                     | 2,188,875.34           | 2,262,936.14                | -3.27%                       | 2,249,026.04              | -2.67%                             |
| Oklahoma Horse Racing                |                        |                             |                              |                           |                                    |
| Commission                           | 49,747.16              | 57,684.58                   | -13.76%                      | 51,114.22                 | -2.67%                             |
| Purse Fund                           |                        |                             |                              |                           |                                    |
| Purses                               |                        |                             |                              |                           |                                    |
| Thoroughbred                         | 891,033.96             | 1,096,135.67                | -18.71%                      | 915,519.71                | -2.67%                             |
| Quarterhorse                         | 702,311.85             | 863,972.79                  | -18.71%                      | 721,611.52                | -2.67%                             |
| Paint & Appaloosa                    | 85,782.78              | 105,528.60                  | -18.71%                      | 88,140.10                 | -2.67%                             |
| Breeding Development Fund            | 00,102.10              | ,020.000                    |                              |                           |                                    |
| Special Account                      |                        |                             |                              |                           |                                    |
| Thoroughbred                         | 188,168.66             | 231,482.07                  | -18.71%                      | 193,339.57                | -2.67%                             |
| Quarterhorse                         | 268,970.49             | 330,883.19                  | -18.71%                      | 276,361.85                | -2.67%                             |
| Paint & Appaloosa                    | 22,137.49              | 27,233.18                   | -18.71%                      | 22,745.83                 | -2.67%                             |
| Administration                       | ,                      | ,                           |                              | ,                         |                                    |
| Thoroughbred                         | 11,068.74              | 13,616.60                   | -18.71%                      | 11,372.92                 | -2.67%                             |
| Quarterhorse                         | 9,961.87               | 12,254.93                   | -18.71%                      | 10,235.62                 | -2.67%                             |
| Paint & Appaloosa                    | 1,106.87               | 1,361.66                    | -18.71%                      | 1,137.29                  | -2.67%                             |
| Benevolence                          | ,                      | ,                           |                              | ,                         |                                    |
| Thoroughbred                         | 5,534.37               | 6,808.30                    | -18.71%                      | 5,686.46                  | -2.67%                             |
| Quarterhorse                         | 4,980.94               | 6,127.47                    | -18.71%                      | 5,117.81                  | -2.67%                             |
| Paint & Appaloosa                    | 553.44                 | 680.83                      | -18.71%                      | 568.65                    | -2.67%                             |
| Promotions                           |                        |                             |                              |                           |                                    |
| Thoroughbred                         | 11,068.74              | 13,616.60                   | -18.71%                      | 11,372.92                 | -2.67%                             |
| Quarterhorse                         | 9,961.87               | 12,254.93                   | -18.71%                      | 10,235.62                 | -2.67%                             |
| Paint & Appaloosa                    | 1,106.87               | 1,361.66                    | -18.71%                      | 1,137.29                  | -2.67%                             |
| Licensee                             | \$5,198,578.92         | \$6,184,392.68              | -15.94%                      | \$5,341,436.83            | -2.67%                             |